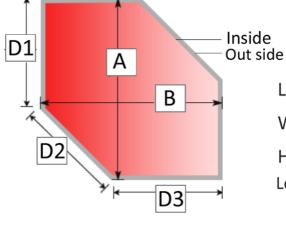

## MEASUREMENTS THAT ARE REQUIRED

Length (mm)\* : Width (mm)\* : Height of lip (mm)\*: Length of Sides (mm)\* :

| (A)  |  |
|------|--|
| (B)  |  |
| (C)  |  |
| (D1) |  |
| (D2) |  |
| (D3) |  |